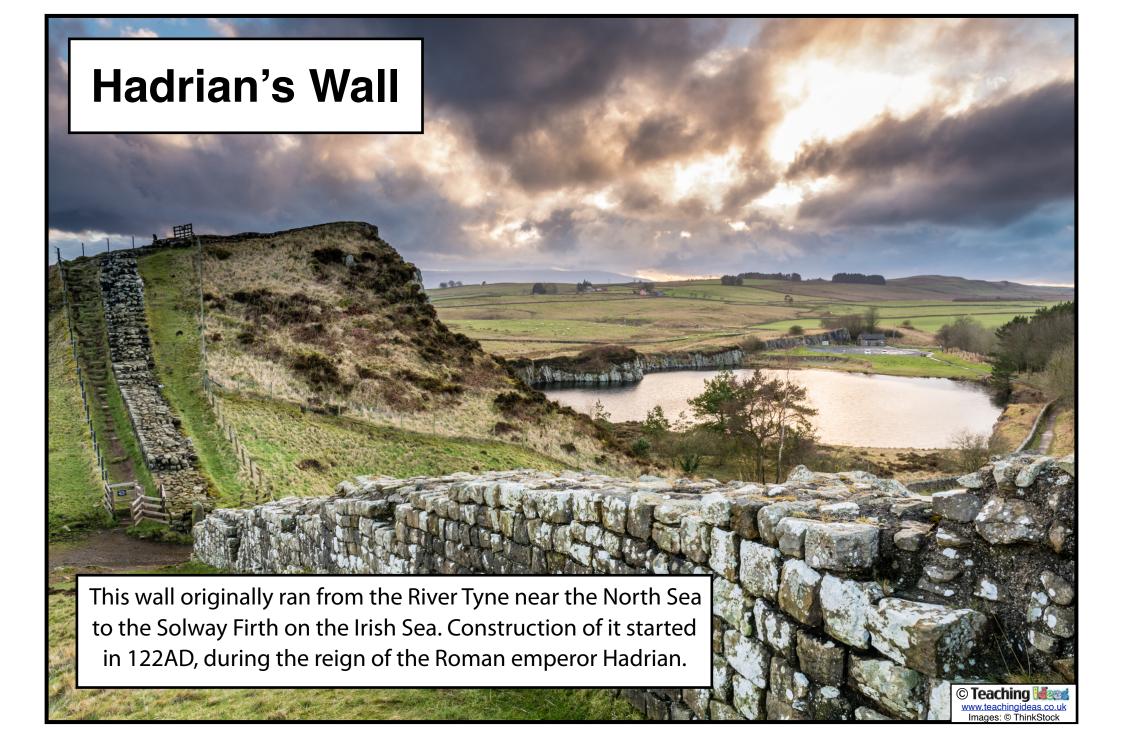

Sir Antony Gormley. It can be found near Gateshead in England.















© Teaching War www.teachingideas.co Images: © ThinkStoc

This complex of dock buildings and warehouses can be found in Liverpool. It was the first structure in Britain to be built from cast iron, brick and stone.



# **Wales Millennium Centre**

This arts centre in Cardiff is home to a theatre (showing musicals, opera, ballet and dance), cafes and other arts organisations.

© Teaching Mages: © ThinkStop











# **Buckingham Palace**

This palace (in Westminster, London) is the official residence and headquarters of the monarch of the United Kingdom.





#### **The Lake District**

This is a national park in northwest England. It has many lakes and mountains and is a popular destination for tourists.





### **Cheddar Gorge**

This limestone gorge in Somerset is a popular tourist attraction. Britain's oldest complete human skeleton was found there in 1903. The Cheddar Man was over 9,000 years old!







This region of northwest Wales features mountains and glaciers. The Snowdon Mountain Railway climbs up to the top of Wales' highest mountain.

© Teaching Was www.teachingideas.co.u Images: © ThinkStock



# **Clifton Suspension Bridge**

This bridge spans the Avon Gorge and the river Avon