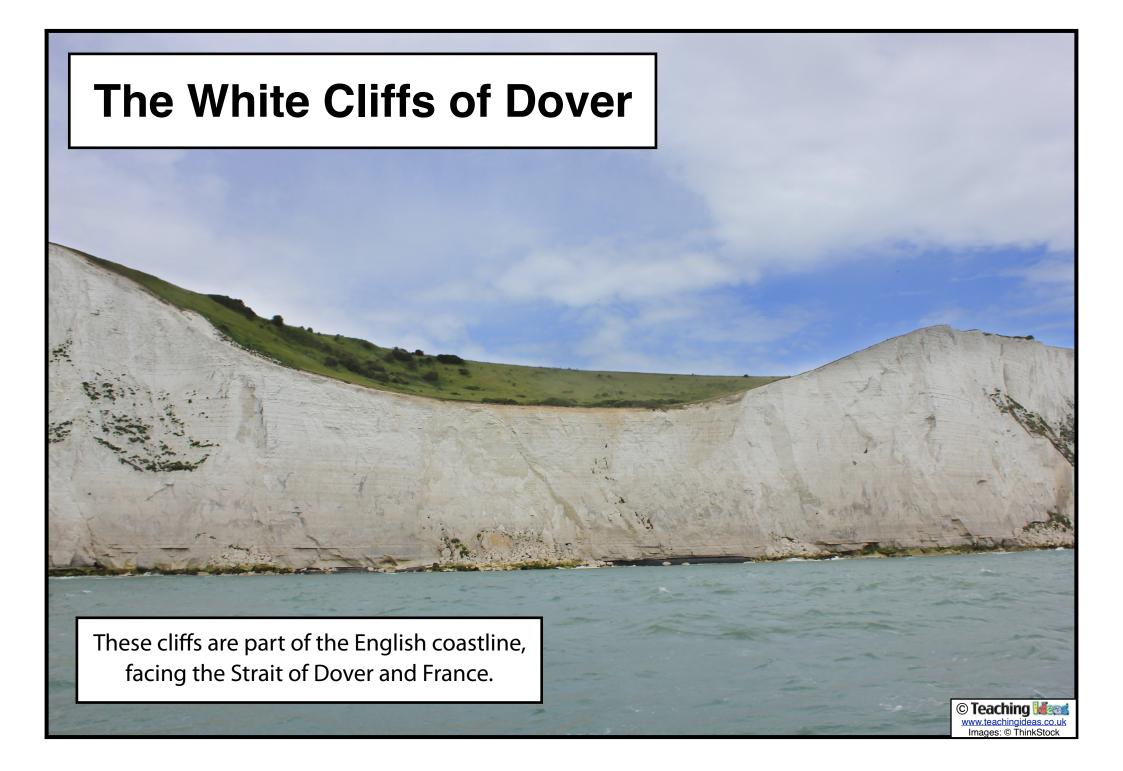

Sir Antony Gormley. It can be found near Gateshead in England.















© Teaching War www.teachingideas.co Images: © ThinkStoc

This complex of dock buildings and warehouses can be found in Liverpool. It was the first structure in Britain to be built from cast iron, brick and stone.



# **Wales Millennium Centre**

This arts centre in Cardiff is home to a theatre (showing musicals, opera, ballet and dance), cafes and other arts organisations.

© Teaching Mages: © ThinkStop











# **Buckingham Palace**

This palace (in Westminster, London) is the official residence and headquarters of the monarch of the United Kingdom.





#### **The Lake District**

This is a national park in northwest England. It has many lakes and mountains and is a popular destination for tourists.





### **Cheddar Gorge**

This limestone gorge in Somerset is a popular tourist attraction. Britain's oldest complete human skeleton was found there in 1903. The Cheddar Man was over 9,000 years old!







This region of northwest Wales features mountains and glaciers. The Snowdon Mountain Railway climbs up to the top of Wales' highest mountain.

© Teaching Was www.teachingideas.co.u Images: © ThinkStock



# **Clifton Suspension Bridge**

This bridge spans the Avon Gorge and the river Avon in