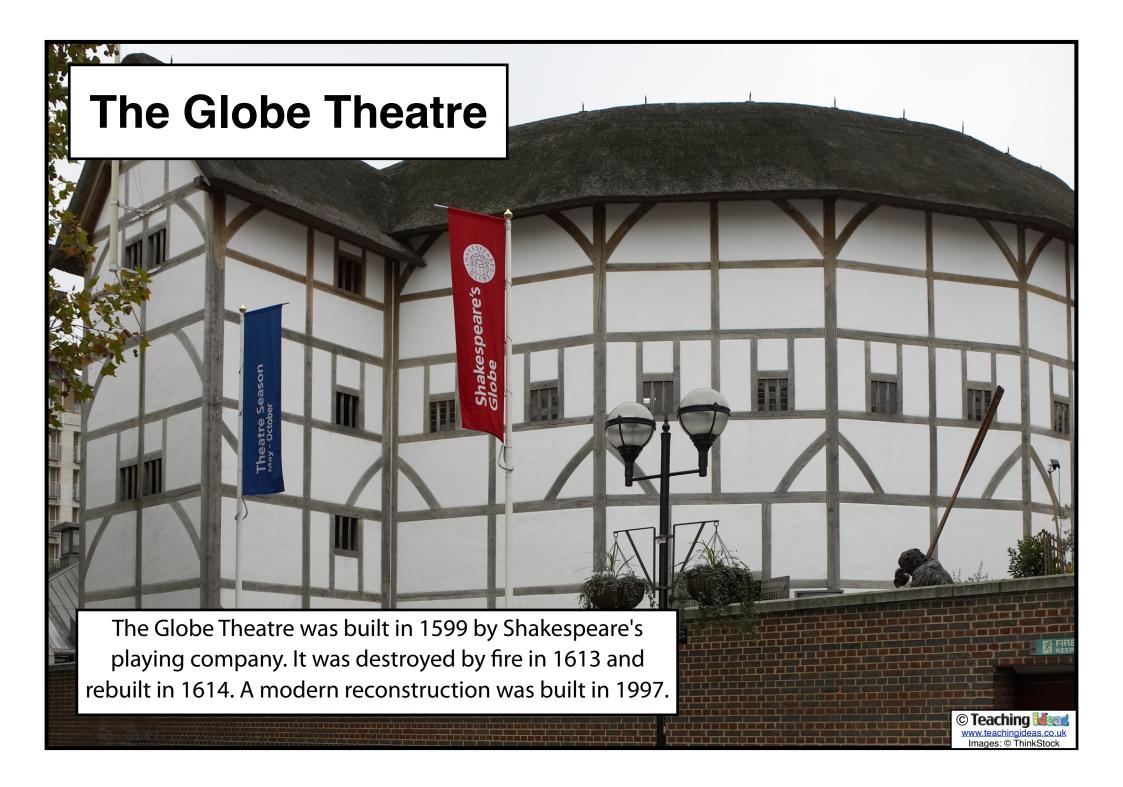

s many lakes and mountains and is a popular destination for tourists.





### **Cheddar Gorge**

This limestone gorge in Somerset is a popular tourist attraction. Britain's oldest complete human skeleton was found there in 1903. The Cheddar Man was over 9,000 years old!







This region of northwest Wales features mountains and glaciers. The Snowdon Mountain Railway climbs up to the top of Wales' highest mountain.

© Teaching Was www.teachingideas.co.u Images: © ThinkStock



# **Clifton Suspension Bridge**

This bridge spans the Avon Gorge and the river Avon in Somerset. It was designed by the engineer Isambard Kingdom Brunel.



### **The Needles**

The Needles is a row of three stacks of chalk. They rise out of the sea off the coast of the Isle of Wight.

© Teaching





© Teaching







© Teaching