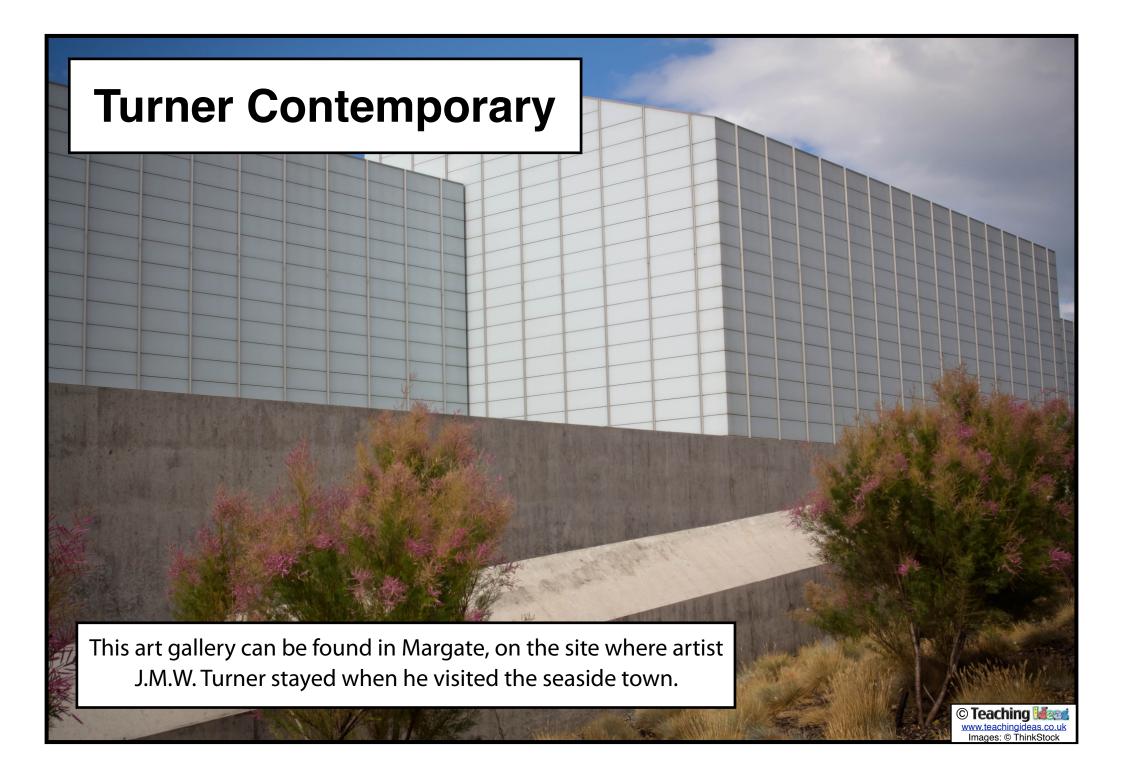

Sir Antony Gormley. It can be found near Gateshead in England.















© Teaching War www.teachingideas.co Images: © ThinkStoc

This complex of dock buildings and warehouses can be found in Liverpool. It was the first structure in Britain to be built from cast iron, brick and stone.



# **Wales Millennium Centre**

This arts centre in Cardiff is home to a theatre (showing musicals, opera, ballet and dance), cafes and other arts organisations.

© Teaching Mages: © ThinkStop











# **Buckingham Palace**

This palace (in Westminster, London) is the official residence and headquarters of the monarch of the United Kingdom.





#### **The Lake District**

This is a national park in northwest England. It has many lakes and mountains and is a popular destination for tourists.





### **Cheddar Gorge**

This limestone gorge in Somerset is a popular tour