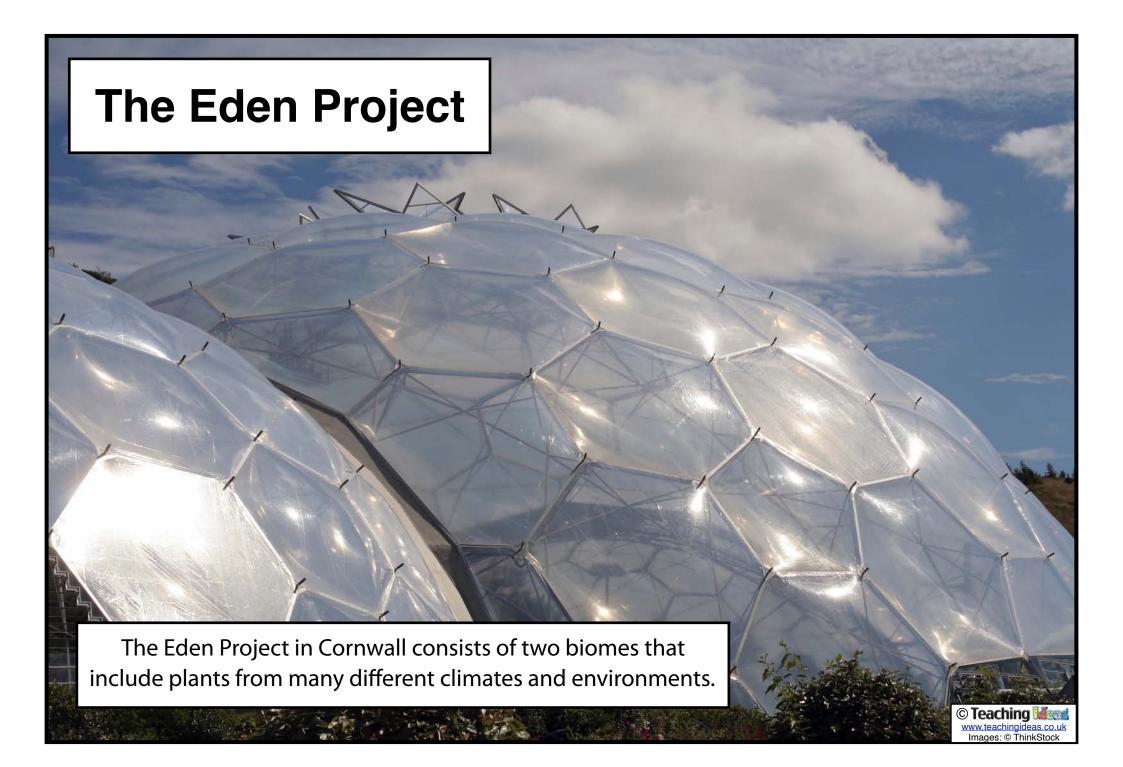

Sir Antony Gormley. It can be found near Gateshead in England.















© Teaching War www.teachingideas.co Images: © ThinkStoc

This complex of dock buildings and warehouses can be found in Liverpool. It was the first structure in Britain to be built from cast iron, brick and stone.



# **Wales Millennium Centre**

This arts centre in Cardiff is home to a theatre (showing musicals, opera, ballet and dance), cafes and other arts organisations.

© Teaching Mages: © ThinkStop











# **Buckingham Palace**

This palace (in Westminster, London) is the official residence and headquarters of the monarch of the United Kingdom.





#### **The Lake District**

This is a national park in northwest England. It has many lakes and mountains and is a popular destination for tourists.