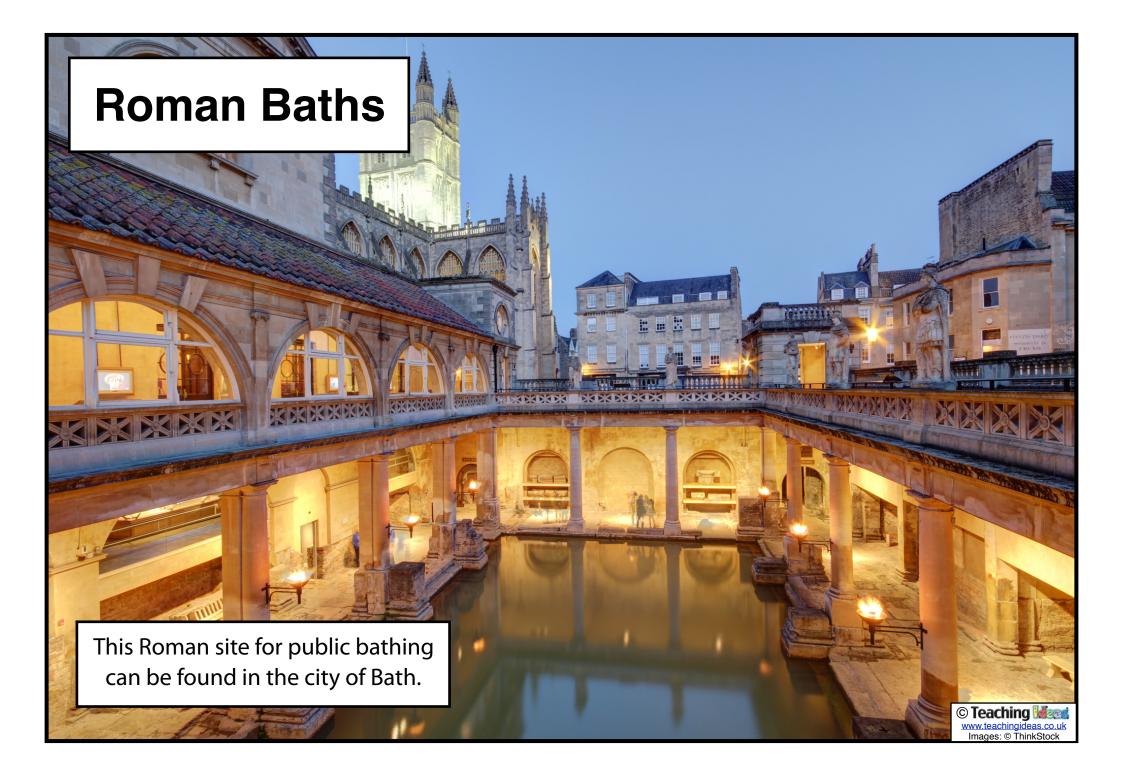

and dance), cafes and other arts organisations.

© Teaching Mages: © ThinkStop











# **Buckingham Palace**

This palace (in Westminster, London) is the official residence and headquarters of the monarch of the United Kingdom.





#### **The Lake District**

This is a national park in northwest England. It has many lakes and mountains and is a popular destination for tourists.





### **Cheddar Gorge**

This limestone gorge in Somerset is a popular tourist attraction. Britain's oldest complete human skeleton was found there in 1903. The Cheddar Man was over 9,000 years old!







This region of northwest Wales features mountains and glaciers. The Snowdon Mountain Railway climbs up to the top of Wales' highest mountain.

© Teaching Was www.teachingideas.co.u Images: © ThinkStock



# **Clifton Suspension Bridge**

This bridge spans the Avon Gorge and the river Avon in Somerset. It was designed by the engineer Isambard Kingdom Brunel.



### **The Needles**

The Needles is a row of three stacks of chalk. They rise out of the sea off the coast of the Isle of Wight.

© Teaching





© Teaching







© Teaching