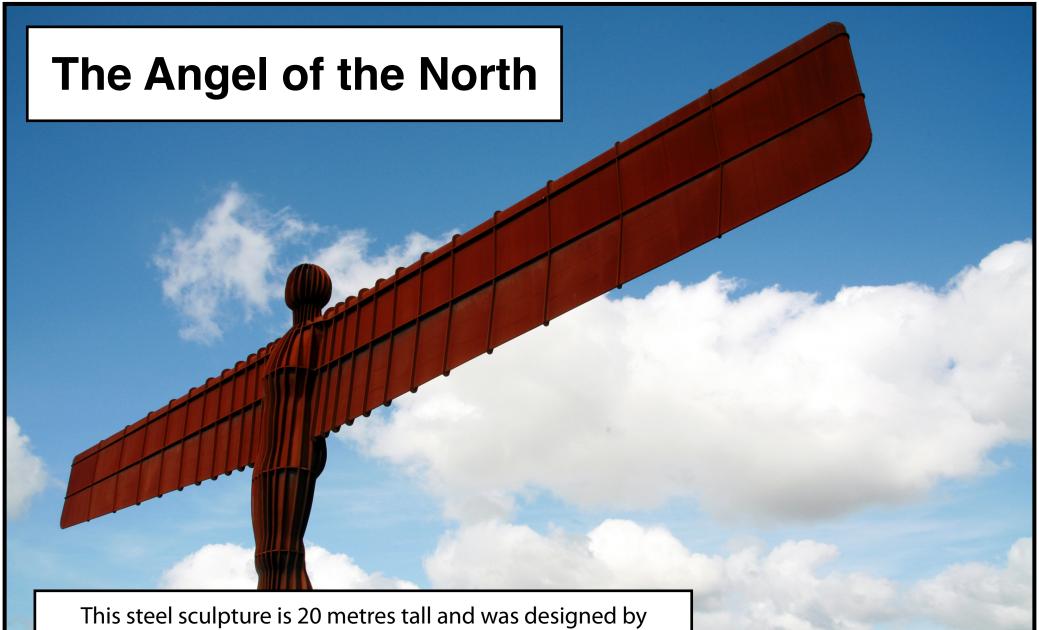

Sir Antony Gormley. It can be found near Gateshead in England.

© Teaching War www.teachingideas.co Images: © ThinkStoc

This complex of dock buildings and warehouses can be found in Liverpool. It was the first structure in Britain to be built from cast iron, brick and stone.