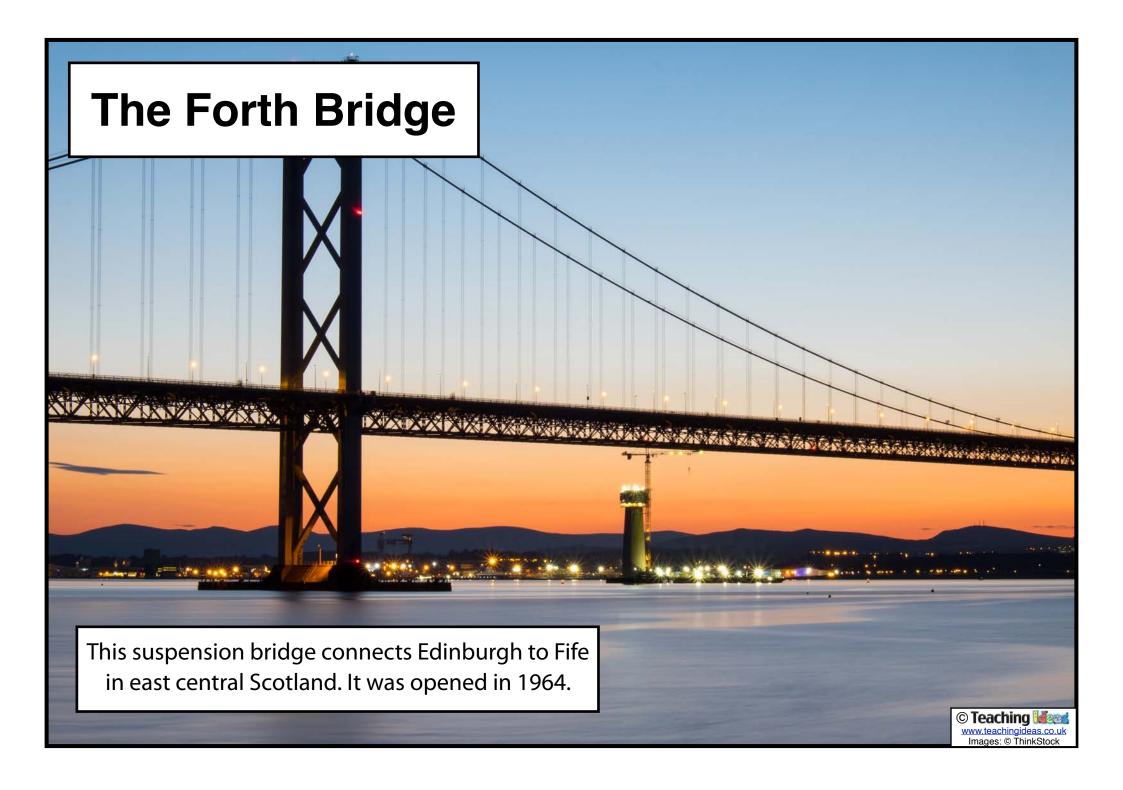

t England. It has many lakes and mountains and is a popular destination for tourists.





### **Cheddar Gorge**

This limestone gorge in Somerset is a popular tourist attraction. Britain's oldest complete human skeleton was found there in 1903. The Cheddar Man was over 9,000 years old!







This region of northwest Wales features mountains and glaciers. The Snowdon Mountain Railway climbs up to the top of Wales' highest mountain.

© Teaching Was www.teachingideas.co.u Images: © ThinkStock



# **Clifton Suspension Bridge**

This bridge spans the Avon Gorge and the river Avon in Somerset. It was designed by the engineer Isambard Kingdom Brunel.



### **The Needles**

The Needles is a row of three stacks of chalk. They rise out of the sea off the coast of the Isle of Wight.

© Teaching





© Teaching







© Teaching