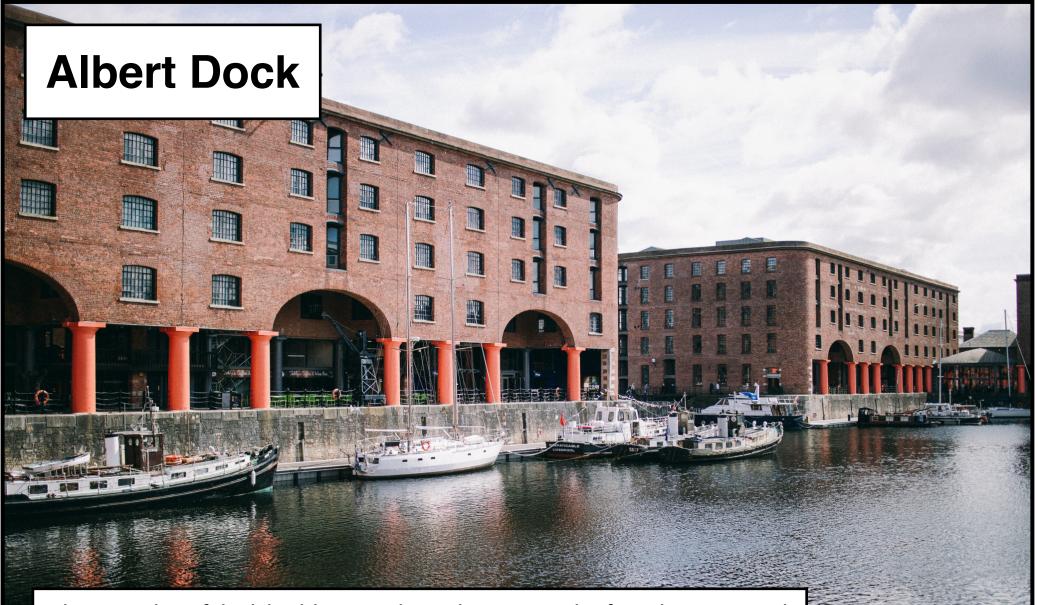

Sir Antony Gormley. It can be found near Gateshead in England.

© Teaching War www.teachingideas.co Images: © ThinkStoc

This complex of dock buildings and warehouses can be found in Liverpool. It was the first structure in Britain to be built from cast iron, brick and stone.