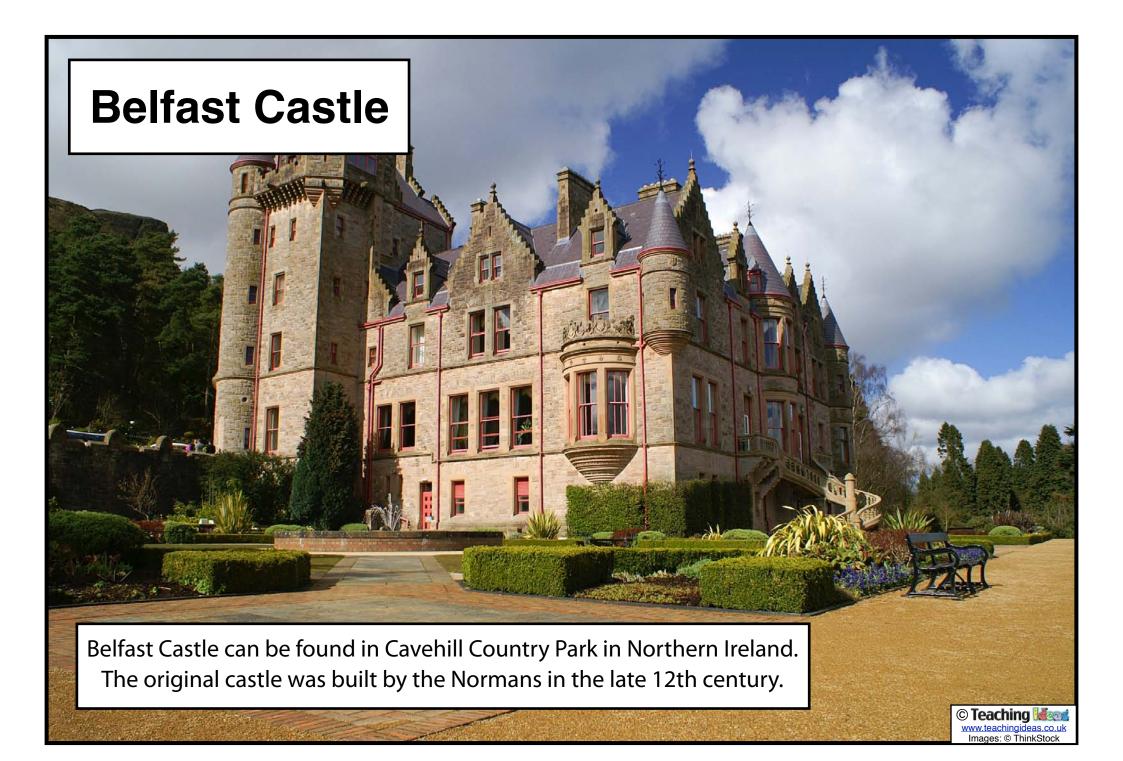

many lakes and mountains and is a popular destination for tourists.





### **Cheddar Gorge**

This limestone gorge in Somerset is a popular tourist attraction. Britain's oldest complete human skeleton was found there in 1903. The Cheddar Man was over 9,000 years old!







This region of northwest Wales features mountains and glaciers. The Snowdon Mountain Railway climbs up to the top of Wales' highest mountain.

© Teaching Was www.teachingideas.co.u Images: © ThinkStock



# **Clifton Suspension Bridge**

This bridge spans the Avon Gorge and the river Avon in Somerset. It was designed by the engineer Isambard Kingdom Brunel.



### **The Needles**

The Needles is a row of three stacks of chalk. They rise out of the sea off the coast of the Isle of Wight.

© Teaching





© Teaching







© Teaching