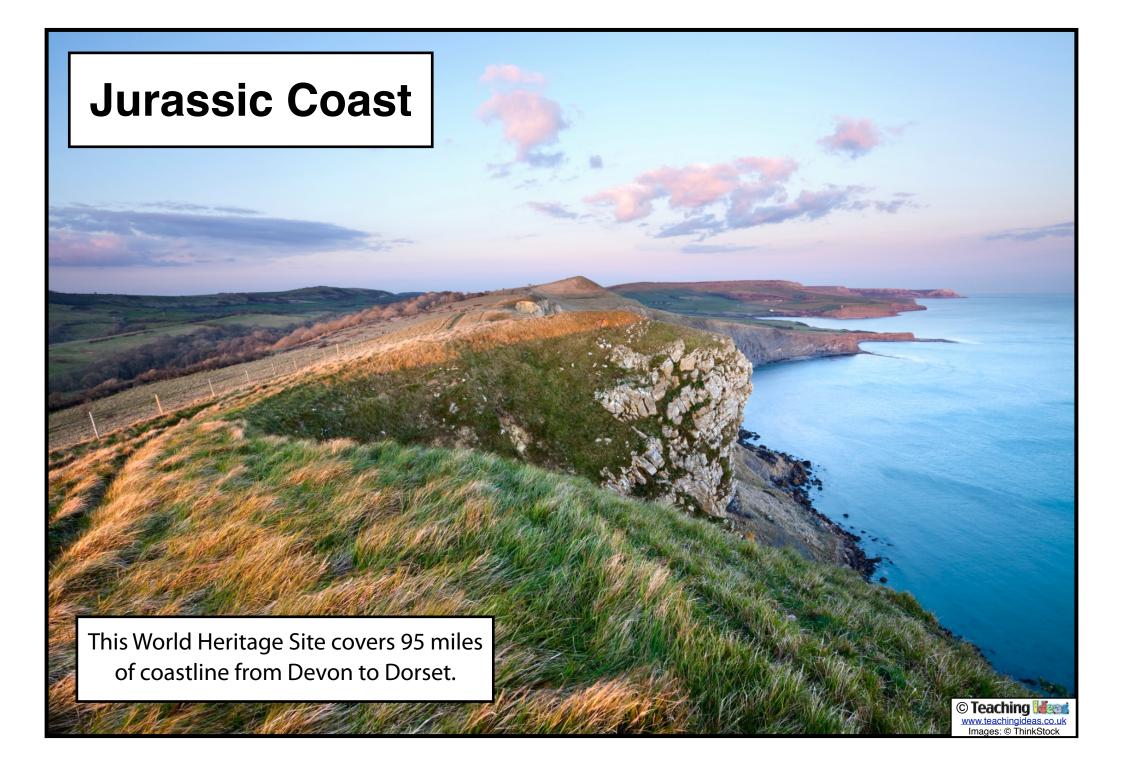

ountains and is a popular destination for tourists.





### **Cheddar Gorge**

This limestone gorge in Somerset is a popular tourist attraction. Britain's oldest complete human skeleton was found there in 1903. The Cheddar Man was over 9,000 years old!







This region of northwest Wales features mountains and glaciers. The Snowdon Mountain Railway climbs up to the top of Wales' highest mountain.

© Teaching Was www.teachingideas.co.u Images: © ThinkStock



# **Clifton Suspension Bridge**

This bridge spans the Avon Gorge and the river Avon in Somerset. It was designed by the engineer Isambard Kingdom Brunel.



### **The Needles**

The Needles is a row of three stacks of chalk. They rise out of the sea off the coast of the Isle of Wight.

© Teaching





© Teaching







© Teaching