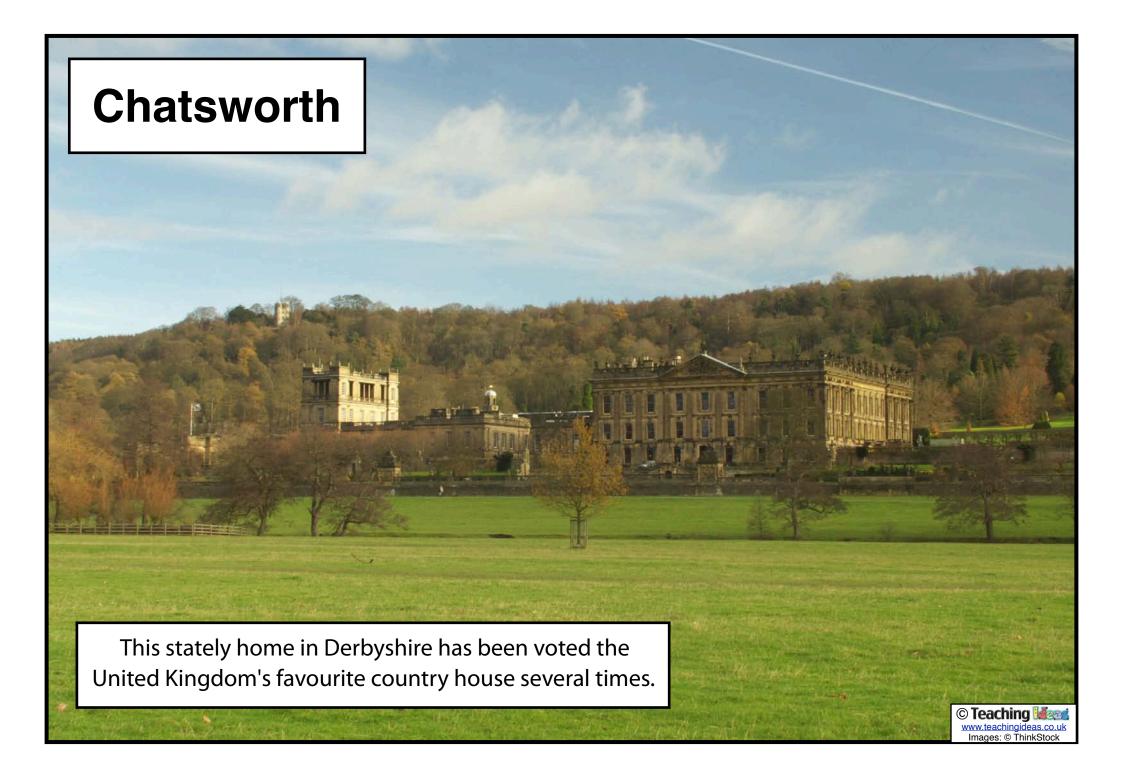

Sir Antony Gormley. It can be found near Gateshead in England.















© Teaching War www.teachingideas.co Images: © ThinkStoc

This complex of dock buildings and warehouses can be found in Liverpool. It was the first structure in Britain to be built from cast iron, brick and stone.



# **Wales Millennium Centre**

This arts centre in Cardiff is home to a theatre (showing musicals, opera, ballet and dance), cafes and other arts organisations.

© Teaching Mages: © ThinkStop











# **Buckingham Palace**

This palace (in Westminster, London) is the official residence and headquarters of the monarch of the United Kingdom.





#### **The Lake District**

This is a national park in northwest England. It has many lakes and mountains and is a popular destination for tourists.





### **Cheddar Gorge**

This limestone gorge in Somerset is a popular touris