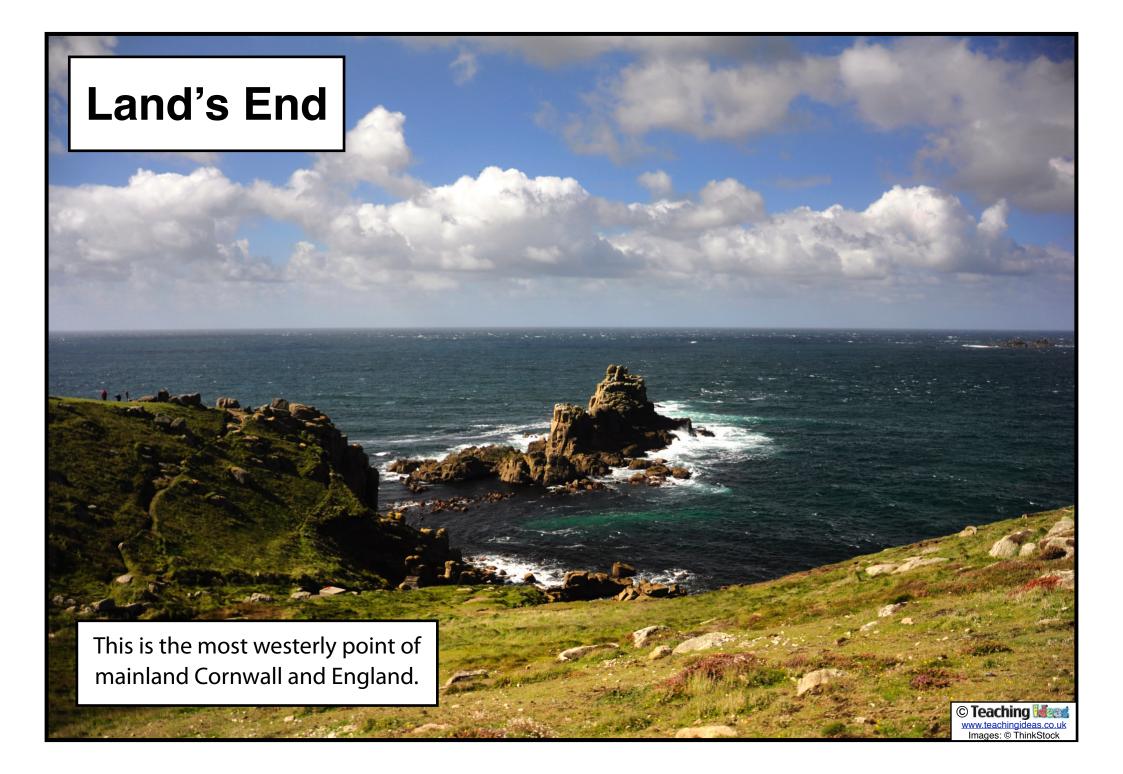

verpool. It was the first structure in Britain to be built from cast iron, brick and stone.



# **Wales Millennium Centre**

This arts centre in Cardiff is home to a theatre (showing musicals, opera, ballet and dance), cafes and other arts organisations.

© Teaching Mages: © ThinkStop











# **Buckingham Palace**

This palace (in Westminster, London) is the official residence and headquarters of the monarch of the United Kingdom.





#### **The Lake District**

This is a national park in northwest England. It has many lakes and mountains and is a popular destination for tourists.





### **Cheddar Gorge**

This limestone gorge in Somerset is a popular tourist attraction. Britain's oldest complete human skeleton was found there in 1903. The Cheddar Man was over 9,000 years old!







This region of northwest Wales features mountains and glaciers. The Snowdon Mountain Railway climbs up to the top of Wales' highest mountain.

© Teaching Was www.teachingideas.co.u Images: © ThinkStock



# **Clifton Suspension Bridge**

This bridge spans the Avon Gorge and the river Avon in Somerset. It was designed by the engineer Isambard Kingdom Brunel.



### **The Needles**

The Needles is a row of three stacks of chalk. They rise out of the sea off the coast of the Isle of Wight.

© Teaching





© Teaching







© Teaching