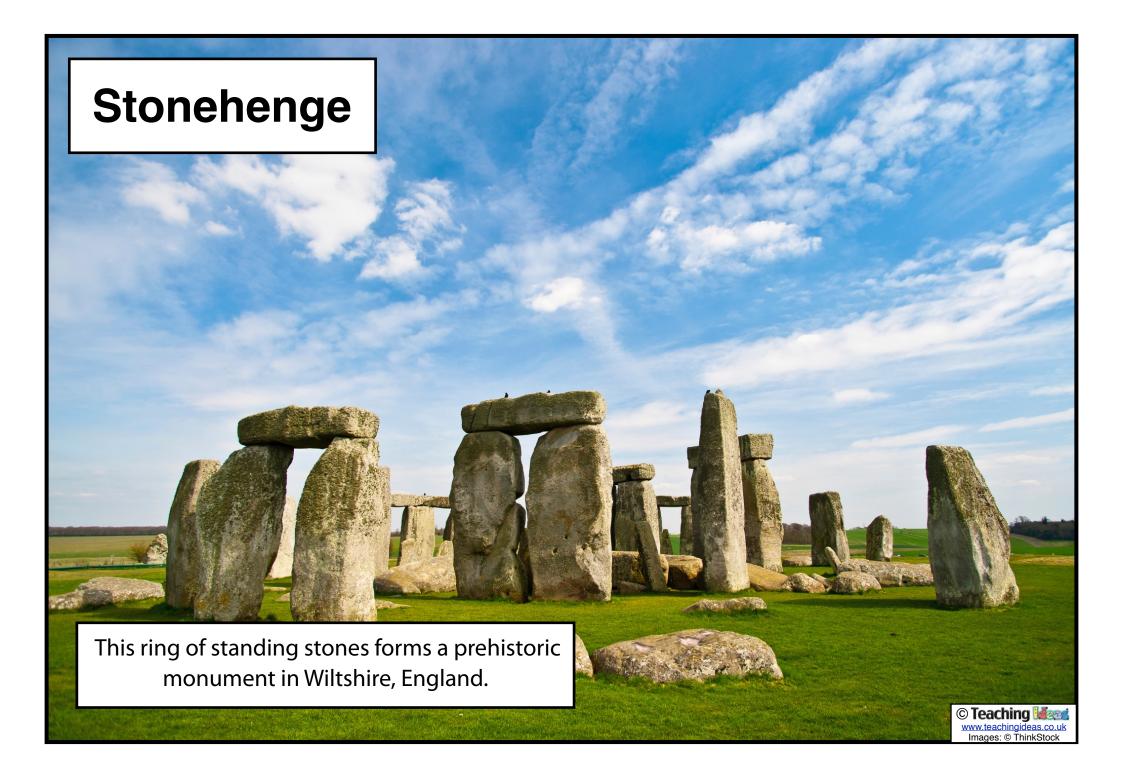

Sir Antony Gormley. It can be found near Gateshead in England.















© Teaching War www.teachingideas.co Images: © ThinkStoc

This complex of dock buildings and warehouses can be found in Liverpool. It was the first structure in Britain to be built from cast iron, brick and stone.



# **Wales Millennium Centre**

This arts centre in Cardiff is home to a theatre (showing musicals, opera, ballet and dance), cafes and other arts organisations.

© Teaching Mages: © ThinkStop











# **Buckingham Palace**

This palace (in Westminster, London) is the official residence and headquarters of the monarch of the United Kingdom.





#### **The Lake District**

This is a national park in northwest England. It has many lakes and mountains and is a popular destination for tourists.





### **Cheddar Gorge**

This limestone gorge in Somerset is a popular tourist attraction. Britain's oldest complete human skeleton was found there in 1903. The Cheddar Man was over 9,000 years old!







This region of northwest Wales features mountains and glaciers. The Snowdon Mountain Railway climbs up to the top of Wales' highest mountain.

© Teaching Was www.teachingideas.co.u Images: © ThinkStock



# **Clifton Suspension Bridge**

This bridge spans the Avon Gorge and the river A