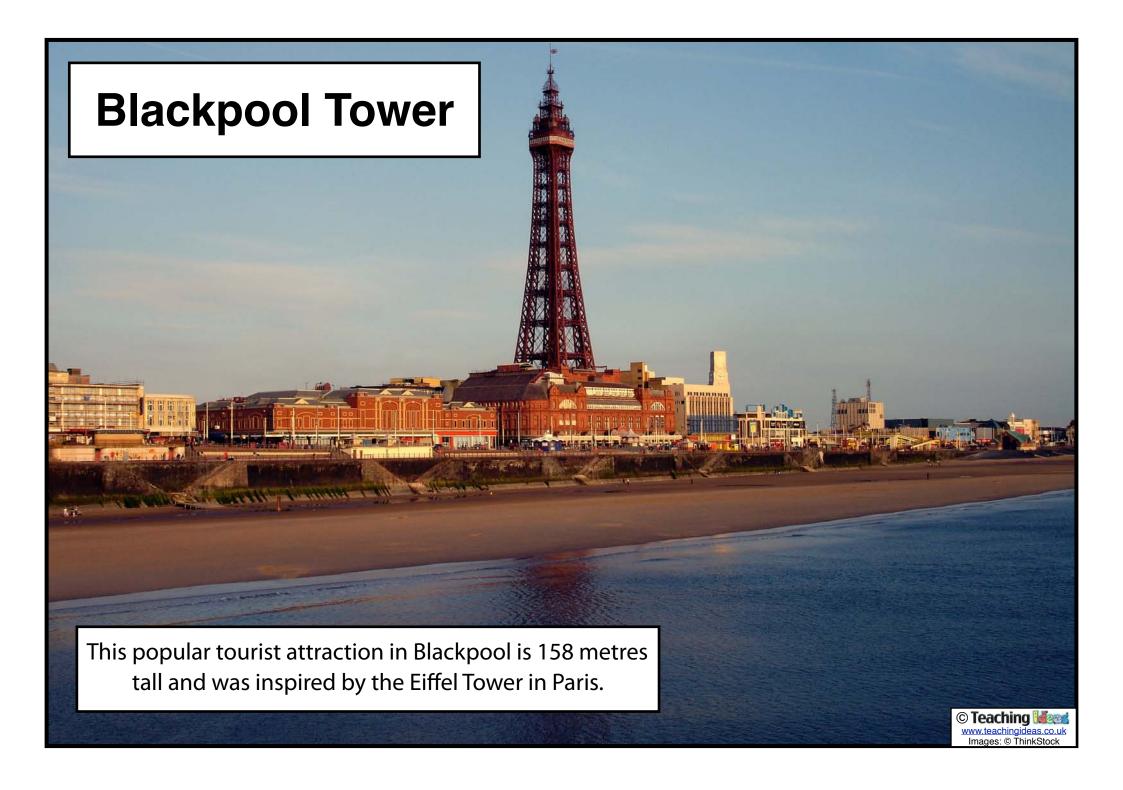

Sir Antony Gormley. It can be found near Gateshead in England.















© Teaching War www.teachingideas.co Images: © ThinkStoc

This complex of dock buildings and warehouses can be found in Liverpool. It was the first structure in Britain to be built from cast iron, brick and stone.



# **Wales Millennium Centre**

This arts centre in Cardiff is home to a theatre (showing musicals, opera, ballet and dance), cafes and other arts organisations.

© Teaching Mages: © ThinkStop











# **Buckingham Palace**

This palace (in Westminster, London) is the official residence and headquarters of the monarch of the United Kingdom.





#### **The Lake District**

This is a national park in northwest England. It has many lakes and mountains and is a popular destination for tourists.





### **Cheddar Gorge**

This limestone gorge in Somerset is a popular tourist attraction. Britain's oldest complete human skeleton was found there in 1903. The Cheddar Man was over 9,000 years old!







This region of northwest Wales features mountains and glaciers. The Snowdon Mountain Rail