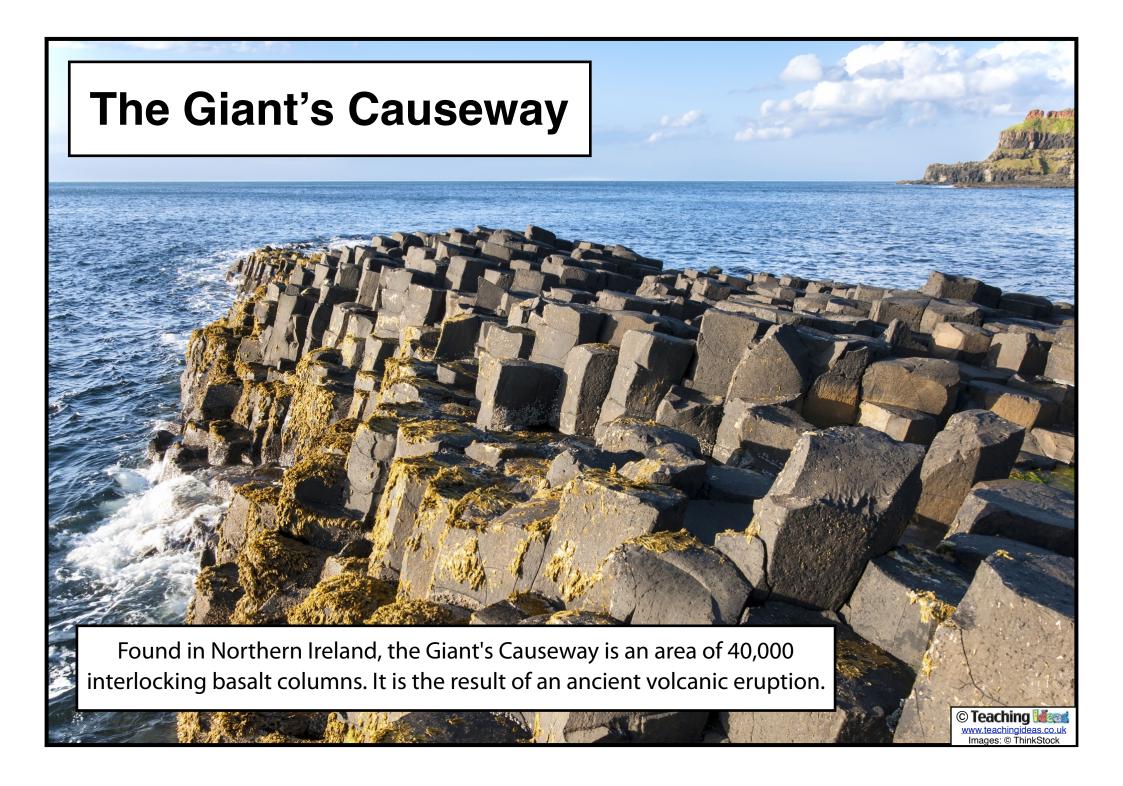

Sir Antony Gormley. It can be found near Gateshead in England.















© Teaching War www.teachingideas.co Images: © ThinkStoc

This complex of dock buildings and warehouses can be found in Liverpool. It was the first structure in Britain to be built from cast iron, brick and stone.



# **Wales Millennium Centre**

This arts centre in Cardiff is home to a theatre (showing musicals, opera, ballet and dance), cafes and other arts organisations.

© Teaching Mages: © ThinkStop











# **Buckingham Palace**

This palace (in Westminster, London) is the official residence and headquarters of the monarch of the United Kingdom.





#### **The Lake District**

This is a national park in northwest England. It has many lakes and mountains and is a popular destination for tourists.





### **Cheddar Gorge**

This limestone gorge in Somerset is a popular tourist attraction. Britain's oldest complete human skeleton was found there in 1903. The Cheddar Man was over 9,000 years old!







This region of northwest Wales features mountains and glaciers. The Snowdon Mountain Railway climbs up to the top of Wales' highest mountain.

© Teaching Was www.teachingideas.co.u Images: © ThinkStock



# **Clifton Suspension Bridge**

This bridge spans the Avon Gorge and the river