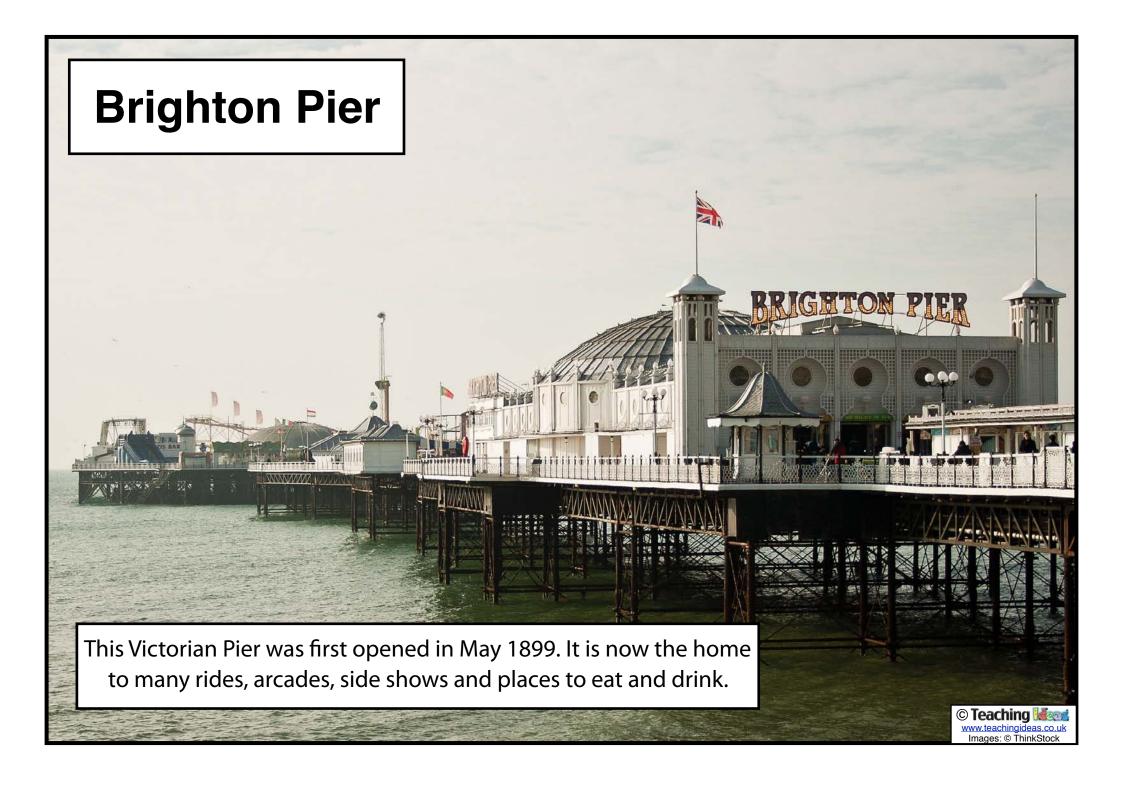

Sir Antony Gormley. It can be found near Gateshead in England.















© Teaching War www.teachingideas.co Images: © ThinkStoc

This complex of dock buildings and warehouses can be found in Liverpool. It was the first structure in Britain to be built from cast iron, brick and stone.



# **Wales Millennium Centre**

This arts centre in Cardiff is home to a theatre (showing musicals, opera, ballet and dance), cafes and other arts organisations.

© Teaching Mages: © ThinkStop











# **Buckingham Palace**

This palace (in Westminster, London) is the official residence and headquarters of the monarch of the United Kingdom.





#### **The Lake District**

This is a national park in northwest England. It has many lakes and mountains and is a popular destination for tourists.





### **Cheddar Gorge**

This limestone gorge in Somerset is a popular tourist attraction. Britain's oldest complete human skeleton was found there in 1903. The Cheddar Man was over 9,000 years old!







This region of northwest Wales features mountains and glaciers. The Snowdon Mountain Railway climbs up to the top of Wales' highest mountain.

© Teaching Was www.teachingideas.co.u Images: © ThinkStock



# **Clifton Suspension Bridge**

This bridge spans the Avon Gorge and the river Avon in Somerset. It was designed by the engineer Isambard Kingdom Brunel.



### **The Needles**

The Needles is a row of three stacks of chalk. They rise out of the sea off the coast of the Isle of Wight.

© Teaching





© Teaching







© Teaching