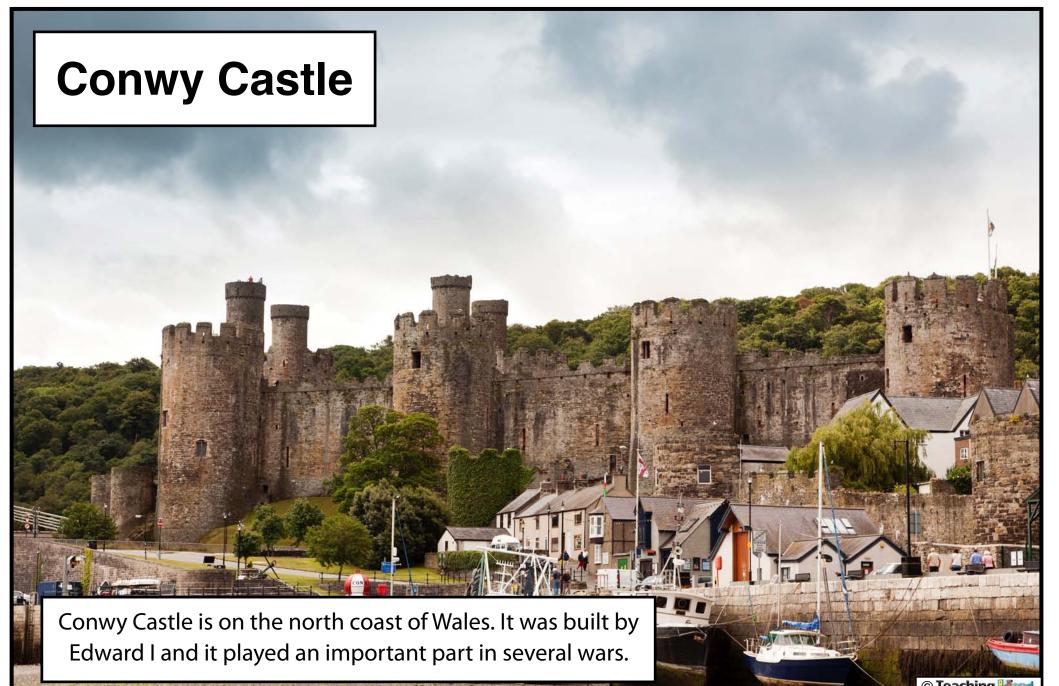

ny lakes and mountains and is a popular destination for tourists.





### **Cheddar Gorge**

This limestone gorge in Somerset is a popular tourist attraction. Britain's oldest complete human skeleton was found there in 1903. The Cheddar Man was over 9,000 years old!







This region of northwest Wales features mountains and glaciers. The Snowdon Mountain Railway climbs up to the top of Wales' highest mountain.

© Teaching Was www.teachingideas.co.u Images: © ThinkStock



# **Clifton Suspension Bridge**

This bridge spans the Avon Gorge and the river Avon in Somerset. It was designed by the engineer Isambard Kingdom Brunel.



### **The Needles**

The Needles is a row of three stacks of chalk. They rise out of the sea off the coast of the Isle of Wight.

© Teaching





© Teaching







© Teaching