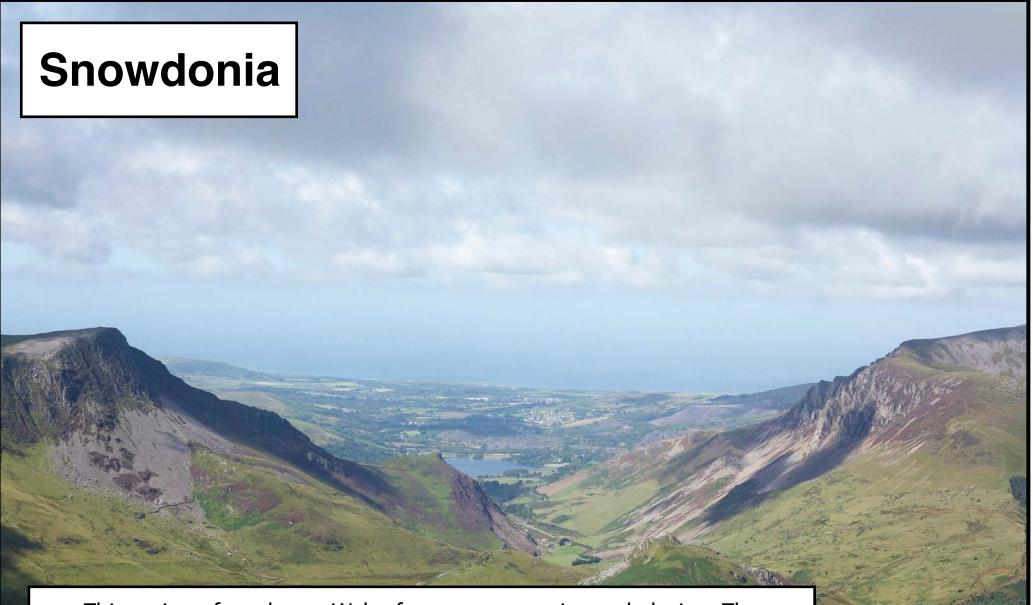

### **Cheddar Gorge**

This limestone gorge in Somerset is a popular tourist attraction. Britain's oldest complete human skeleton was found there in 1903. The Cheddar Man was over 9,000 years old!

This region of northwest Wales features mountains and glaciers. The Snowdon Mountain Railway climbs up to the top of Wales' highest mountain.