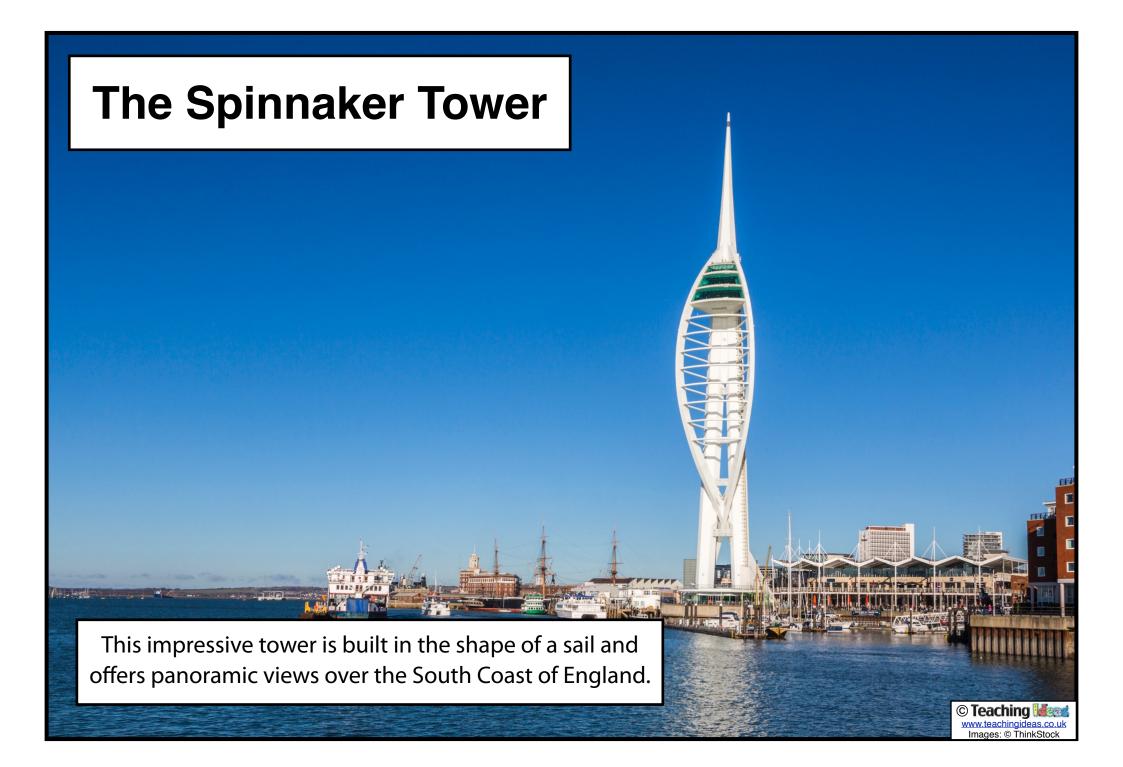

ntains and is a popular destination for tourists.





### **Cheddar Gorge**

This limestone gorge in Somerset is a popular tourist attraction. Britain's oldest complete human skeleton was found there in 1903. The Cheddar Man was over 9,000 years old!







This region of northwest Wales features mountains and glaciers. The Snowdon Mountain Railway climbs up to the top of Wales' highest mountain.

© Teaching Was www.teachingideas.co.u Images: © ThinkStock



# **Clifton Suspension Bridge**

This bridge spans the Avon Gorge and the river Avon in Somerset. It was designed by the engineer Isambard Kingdom Brunel.



### **The Needles**

The Needles is a row of three stacks of chalk. They rise out of the sea off the coast of the Isle of Wight.

© Teaching





© Teaching







© Teaching