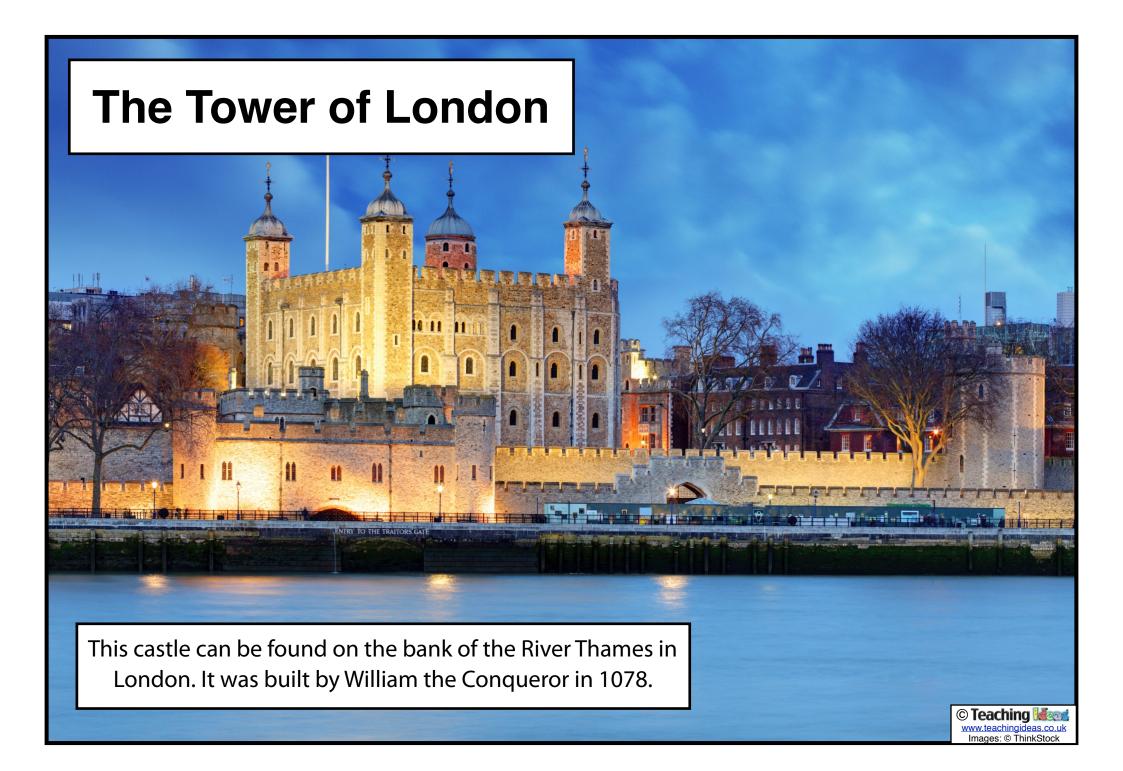

Sir Antony Gormley. It can be found near Gateshead in England.















© Teaching War www.teachingideas.co Images: © ThinkStoc

This complex of dock buildings and warehouses can be found in Liverpool. It was the first structure in Britain to be built from cast iron, brick and stone.



# **Wales Millennium Centre**

This arts centre in Cardiff is home to a theatre (showing musicals, opera, ballet and dance), cafes and other arts organisations.

© Teaching Mages: © ThinkStop











# **Buckingham Palace**

This palace (in Westminster, London) is the official residence and headquarters of the monarch of the United Kingdom.





#### **The Lake District**

This is a national park in northwest England. It has many lakes and mountains and is a popular destination for tourists.





### **Cheddar Gorge**

This limestone gorge in Somerset is a popular tourist attraction. Britain's oldest complete human skeleton was found there in 1903. The Cheddar Man was over 9,000 years old!







This region of northwest Wales features mountains and glaciers. The Snowdon Mountain Railway climbs up to the top of Wales' highest mountain.

© Teaching Was www.teachingideas.co.u Images: © ThinkStock



# **Clifton Suspension Bridge**

This bridge spans the Avon Gorge and the river Avon in Somerset. It was designed by the engineer Isambard Kingdom Brunel.



### **The Needles**

The Needles is a row of three stacks of chalk. They rise