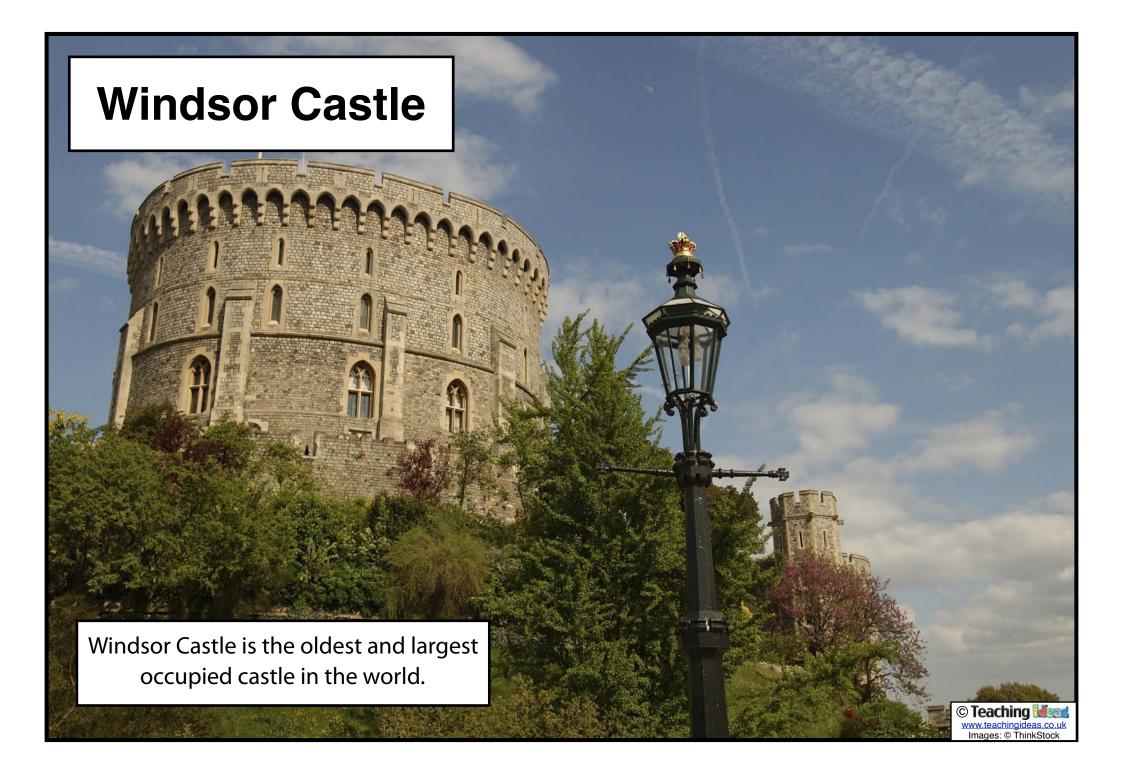

Sir Antony Gormley. It can be found near Gateshead in England.















© Teaching War www.teachingideas.co Images: © ThinkStoc

This complex of dock buildings and warehouses can be found in Liverpool. It was the first structure in Britain to be built from cast iron, brick and stone.



# **Wales Millennium Centre**

This arts centre in Cardiff is home to a theatre (showing musicals, opera, ballet and dance), cafes and other arts organisations.

© Teaching Mages: © ThinkStop











# **Buckingham Palace**

This palace (in Westminster, London) is the official residence and headquarters of the monarch of the United Kingdom.





#### **The Lake District**

This is a national park in northwest England. It has many lakes and mountains and is a popular destination for tourists.





### **Cheddar Gorge**

This limestone gorge in Somerset is a popular tourist attraction. Britain's oldest complete human skeleton was found there in 1903. The Cheddar Man was over 9,000 years old!







This region of northwest Wales features mountains and glaciers. The Snowdon Mountain Railway climbs up to the top of Wales' highest mountain.

© Teaching Was www.teachingideas.co.u Images: © ThinkStock



# **Clifton Suspension Bridge**

This bridge spans the Avon Gorge and the river Avo